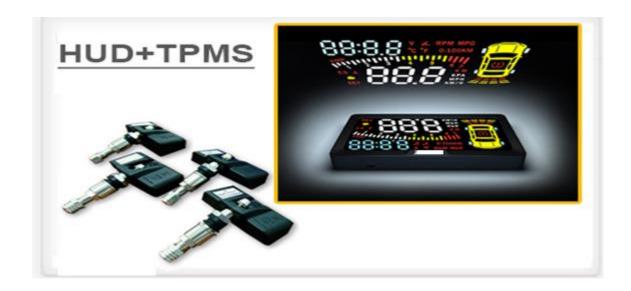

## Currently vehicles can be installed:

- 1. European cars: Audi/ BMW/ BENZ/ VolksWagen/ Peugeot After 2003 cars are available
- 2. U.S. cars: Camaro/ Buick/ Citroen After 2005 cars are available
- 3. Honda cars: After 2008 cars are available (2007 before the factory sundial JOBDII, not installed)
- 4. Toyota cars: After 2008 cars are available (2007 before the factory sundial JOBDII, not installed)
- 5. Ford cars: After 2008 cars are available (2007 before the factory sundial JOBDII, not installed) (After 2012 NEW FOCUS, please do not install, it may cause HUD is not working properly. Subject to the program after the revision, further notice.)
- 6. Mazda cars: After 2008 cars are available (2007 before the factory sundial JOBDII, not installed)
- 7. Nissan cars: After 2008 cars are ava