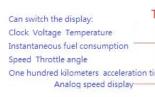

install, it may cause HUD is not working properly. Subject to the program after the revision, further notice.)
- 6. Mazda cars: After 2008 cars are available (2007 before the factory sundial JOBDII, not installed)
- 7. Nissan cars: After 2008 cars are available (2007 before the factory sundial JOBDII, not installed)
- 8. Hyundai/ KIA cars: After 2006 cars are available
- 9. Mitsubishi cars: After 2008 cars are available (2007 before the factory sundial JOBDII, not installed)
- 10. Lexus cars: After 2008 cars are available (2007 before the factory sundial JOBDII, not installed)

Not listed above to the vehicle, the information available was not enough, so welcome to test.

Japanese car models such as before the 2007 car models, recognized as a U.S. vehicles to suitable for our products.





Speed Display

## Traffic Patterns



Tire pressure indicator light cycle Light indicates that the corresponding tire, tire pressure working properly

## Tire Pressure Mode



Tire pressure indicator light cycle Light indicates that the corresponding tire, tire pressure working properly