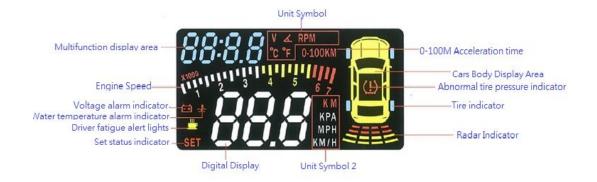

Speed Display

## Traffic Patterns

Tire pressure indicator light cycle Light indicates that the corresponding tire, tire pressure working properly

## Tire Pressure Mode

Tire pressure indicator light cycle Light indicates that the corresponding tire, tire pressure working properly