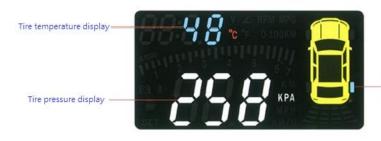

## Traffic Patterns

Tire pressure indicator light cycle Light indicates that the corresponding tire, tire pressure working properly

## Tire Pressure Mode

Tire pressure indicator light cycle Light indicates that the corresponding tire, tire pressure working properly